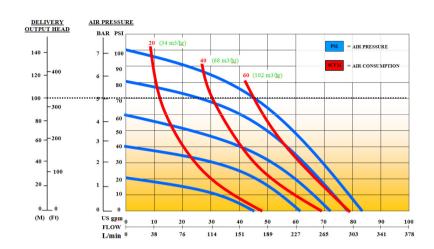

## **Performance Curve**

AIR PRESSURE: Tested at 100 psi / 690 kPa (not to exceed 125 psi / 861 kPa) FLOW RATE: 0 - 80 gpm / 300 Lpm FLUID CONNECTION: 2" / 50mm (Internal Thread) AIR INLET PORT: 1/2" / 15mm (Internal Thread) **EXHAUST PORT:** 3/4" / 19mm (Internal Thread) **DELIVERY PRESSURE:** Tested to 145 psi /1,000 kPa SUCTION LIFT: Tested to 19' / 6m dry and 31' / 9m wet SOLIDS HANDLING: .71" / 18mm PUMP WEIGHT: Yellow Series - 109 lbs / 49.4 kg Red (FRAS) Series - 128 lbs / 58.1kg