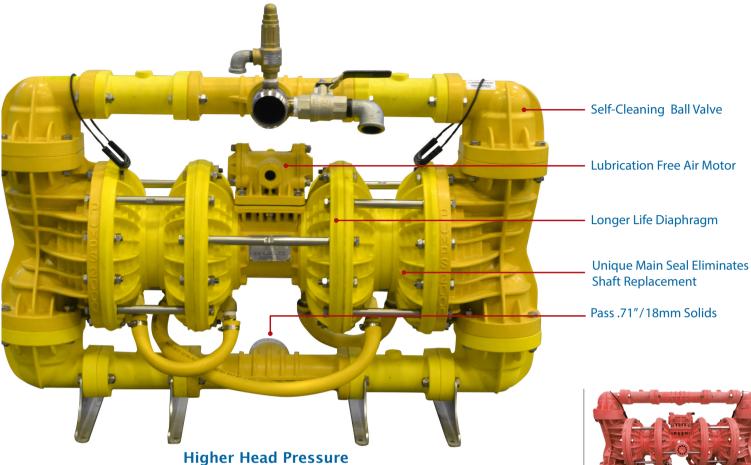

## DS50BY - 2"/50mm Ball Valve

## **Ball Valve**

"Pumps 2000" pneumatic diaphragm pumps were specifically designed for harsh mining duties to outperform and outlast the competition due to a number of patented design features. The light weight feature provides ease of mobility and reduces the risk of injury. Low air consumption and long lasting lubrication free parts means low cost running and reduced maintenance. Ideally suited for pumping applications in all industries.

## **Performance Curve**

AIR PRESSURE: Tested at 100 psi / 690 kPa (not to exceed 125 psi / 861 kPa) FLOW RATE: 0 - 80 gpm / 300 Lpm FLUID CONNECTION: 2" / 50mm (Internal Thread) AIR INLET PORT: 1/2" / 15mm (Internal Thread) **EXHAUST PORT:** 3/4" / 19mm (Internal Thread) **DELIVERY PRESSURE:** Tested to 145 psi /1,000 kPa SUCTION LIFT: Tested to 19' / 6m dry and 31' / 9m wet SOLIDS HANDLING: .71" / 18mm PUMP WEIGHT: Yellow Series - 109 lbs / 49.4 kg Red (FRAS) Series - 128 lbs / 58.1kg