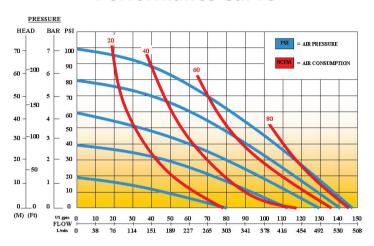

### **Performance Curve**

AIR PRESSURE: Tested at 100 psi / 690 kPa (not to exceed 125 psi / 861 kPa) FLOW RATE: 0-146 gpm / 553 Lpm FLUID CONNECTION: 2" / 50mm (Internal Thread) AIR INLET PORT: 1/2" / 15mm (Internal Thread) **EXHAUST PORT:** 3/4" / 19mm (Internal Thread) **DELIVERY PRESSURE:** Tested to 87 psi / 600 kPa SUCTION LIFT: Tested to 24' / 7m dry and 30.5' / 9m wet **SOLIDS HANDLING:** 1.8" / 46mm PUMP WEIGHT: Yellow Series - 51lbs / 23.1kg Red (FRAS) Series - 60lbs / 27.2kg