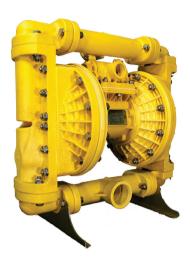

# P50SY - 2" / 50mm Slurry Valve

## P50SY - 2" / 50mm Slurry Valve

## **Slurry Valve**

"Pumps 2000" pneumatic diaphragm pumps were specifically designed for harsh mining duties to outperform and outlast the competition due to a number of patented design features. The light weight feature provides ease of mobility and reduces the risk of injury. Low air consumption and long lasting lubrication free parts means low cost running and reduced maintenance. Ideally suited for pumping applications in all industries.