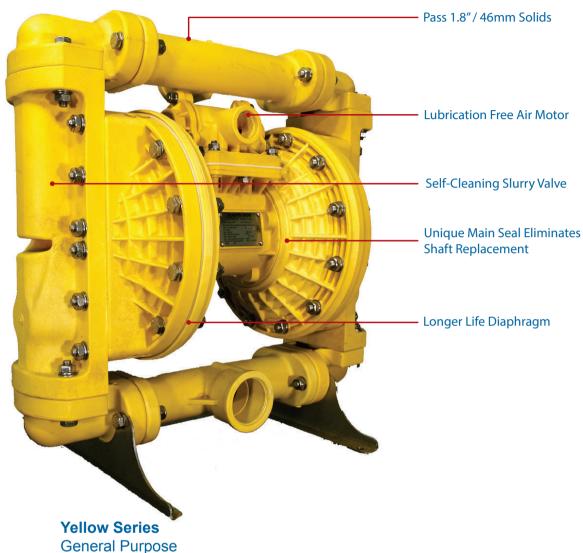

### **Features**

ATEX M2 Rating

- > Patented design components
- > Simple design with fewer wear parts

Nylon Body – Hytrel Elastomers

- > Large particle handling
- > Low air consumption
- > Lightweight
- > Rugged & impact resistant
- > Lubrication free
- > No end of life can always be repaired
- > ATEX M1 and M2 certified
- > Low noise levels

## **Slurry Valve**

"Pumps 2000" pneumatic diaphragm pumps were specifically designed for harsh mining duties to outperform and outlast the competition due to a number of patented design features. The light weight feature provides ease of mobility and reduces the risk of injury. Low air consumption and long lasting lubrication free parts means low cost running and reduced maintenance. Ideally suited for pumping applications in all industries.

### **Performance Curve**

AIR PRESSURE: Tested at 100 psi / 690 kPa (not to exceed 125 psi / 861 kPa) FLOW RATE: 0-146 gpm / 553 Lpm FLUID CONNECTION: 2" / 50mm (Internal Thread) AIR INLET PORT: 1/2" / 15mm (Internal Thread) **EXHAUST PORT:** 3/4" / 19mm (Internal Thread) **DELIVERY PRESSURE:** Tested to 87 psi / 600 kPa SUCTION LIFT: Tested to 24' / 7m dry and 30.5' / 9m wet **SOLIDS HANDLING:** 1.8" / 46mm PUMP WEIGHT: Yellow Series - 51lbs / 23.1kg Red (FRAS) Series - 60lbs / 27.2kg